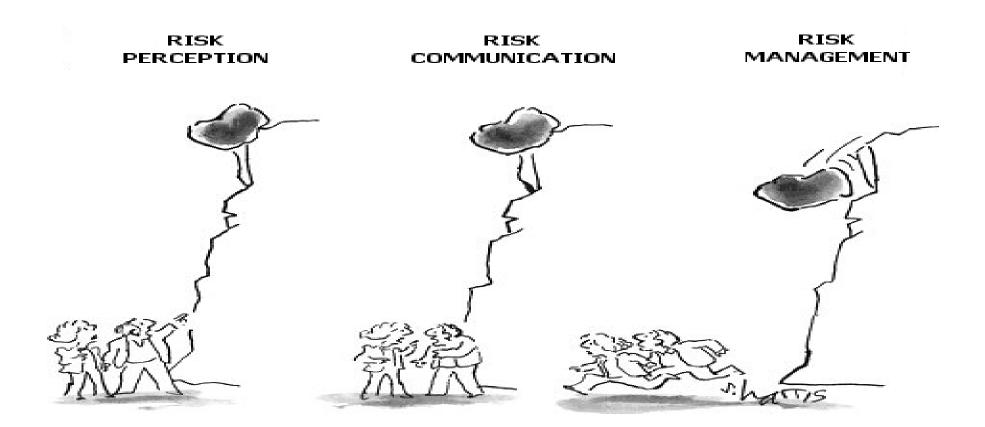

## Article 51 – Risk assessment and risk management

1 Parties shall take the necessary legislative or other measures to ensure that an assessment of the lethality risk, the seriousness of the situation and the risk of repeated violence is carried out by all relevant authorities in order to manage the risk and if necessary to provide co-ordinated safety and support.