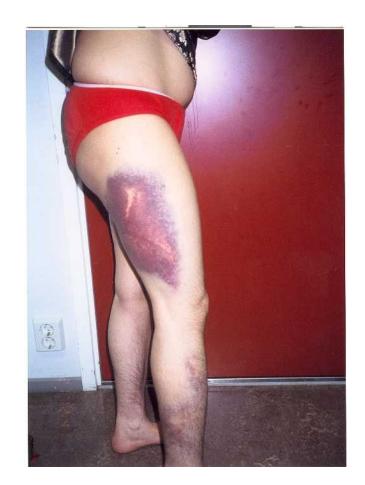

Det bor vurderes à fremstille fornærmede for lege, også om det ikke er umiddelbart synlige skader. Fornærmede bør spørres am fritak fra tausbetsplikt, jf. også Rt. 2003 side 219 hvor Høyesterett kom til at en loolig innbentet legeerklaring kunne benyttes som bevis også etter at fornærmede badde trukket

Den politipatrulje som er på vei i en sak som antas å omfatte vold i nære relasjoner, kan med fordel bruke tiden under utrykning til fordeling av arbeidsoppgaver. Husk å

- om liknende forhold har frannet sted tidligere på samme adresse, eller med involverte personer (jf. kunnskap om gientatt vold)
- opplysninger om etablerte sikkerhetstiltak foreligger (besoksforbud og voldsalarm)
- om mistenkte er registrert med våpen, eller med saker som innbefatter bruk av våpen.
- · om det bor barn på adressen, eller om barn er til stede beskrivelse av gjerningsmannen (gjerningsmannen kan ha beveget seg bort fra åstedet innen patruljen

#### 3.5 Tiltak på stedet

En sentral oppgave for politiet i saker med vold i nære relasjoner er å hindre at den fornærmede utsettes for nve overgrep. I denne sammenheng er en vurdering av

Det er videre et uttalt mål for politi- og påtalemyndighet å stille en gjerningsmann til ansvar for sine handlinger.