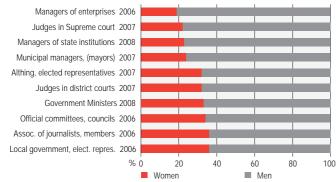

## Influence and power





#### Positions of influence



## Income and wages



#### Regular monthly salaries of FT employees in the private sector 2006





www.statice.is

# Women and Men in Iceland 2008

# Population



#### Population 2006

|                                          | Women   | Men     |
|------------------------------------------|---------|---------|
| Population 31 December                   | 151,096 | 156,576 |
| 0–14 years, %                            | 21      | 21      |
| 15–64 years, %                           | 66      | 68      |
| 65 and older, %                          | 13      | 10      |
| Life births                              | 2,157   | 2,258   |
| Total fertility rate                     | 2.1     |         |
| Mean age of mothers/fathers, first child | 26.4    | 30.4    |
| Mean age of spouses, fi