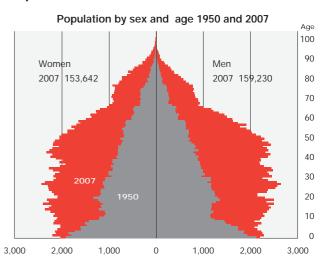

# Population

#### Population 2006

|                                          | Women   | Men     |
|------------------------------------------|---------|---------|
| Population 31 December                   | 151,096 | 156,576 |
| 0–14 years, %                            | 21      | 21      |
| 15–64 years, %                           | 66      | 68      |
| 65 and older, %                          | 13      | 10      |
| Life births                              | 2,157   | 2,258   |
| Total fertility rate                     | 2.1     |         |
| Mean age of mothers/fathers, first child | 26.4    | 30.4    |
| Mean age of spouses, first marriage      | 31.7    | 33.7    |
| Deaths total                             | 944     | 959     |
| Deaths per 1,000 population              | 6.3     | 6.42    |
| Infant mortality                         | 1.4     | 1.3     |
| Average life expectancy at birth, years  | 83.0    | 79.4    |