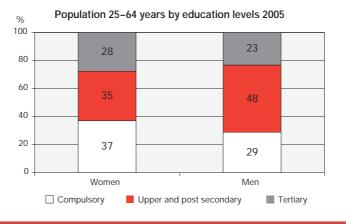

10         |
| Average working hours per week                                                                                                                                                                                                        | 36           | 47         |
| Average working hours per week, full-time                                                                                                                                                                                             | 42           | 49         |
| Rate of unemployment, %                                                                                                                                                                                                               | 2.3          | 2.3        |



#### Occupations 2007