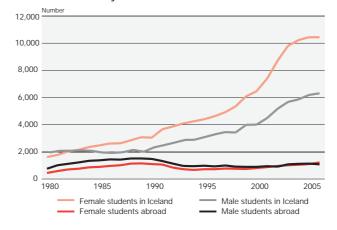

64 years, %                           | 66      | 68      |
| 65 and older, %                          | 13      | 10      |
| Life births                              | 2,157   | 2,258   |
| Total fertility rate                     | 2.1     |         |
| Mean age of mothers/fathers, first child | 26.4    | 30.4    |
| Mean age of spouses, first marriage      | 31.7    | 33.7    |
| Deaths total                             | 944     | 959     |
| Deaths per 1,000 population              | 6.3     | 6.42    |
| Infant mortality                         | 1.4     | 1.3     |
| Average life expectancy at birth, years  | 83.0    | 79.4    |

#### Parents in paid maternity/paternity leave by birthyear of child 2006







# Education

Students at tertiary level in Iceland and abroad 1980-2006



## Graduations at tertiary level 2005/2006



Labour Market



#### Labour market 2007

| Labour force, number<br>Percent division of labour force<br>Economic activity rate 16-74 years, %<br>Percent of employed, 16-74 years, %<br>Percent of employed full-time<br>(35+ hours per week), %<br>Percent of employed part-time | 82,600<br>46 | 98,800     |
|---------------------------------------------------------------------------------------------------------------------------------------------------------------------------------------------------------------------------------------|--------------|------------|
| Economic activity rate 16-74 years, %<br>Percent of employed, 16-74 years, %<br>Percent of employed full-time<br>(35+ hours per week), %