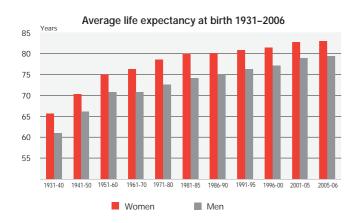

#### Population 2006

|                                          | Women   | Men     |
|------------------------------------------|---------|---------|
| Population 31 December                   | 151,096 | 156,576 |
| 0–14 years, %                            | 21      | 21      |
| 15–64 years, %                           | 66      | 68      |
| 65 and older, %                          | 13      | 10      |
| Life births                              | 2,157   | 2,258   |
| Total fertility rate                     | 2.1     |         |
| Mean age of mothers/fathers, first child | 26.4    | 30.4    |
| Mean age of spouses, first marriage      | 31.7    | 33.7    |
| Deaths total                             | 944     | 959     |
| Deaths per 1,000 population              | 6.3     | 6.42    |
| Infant mortality                         | 1.4     | 1.3     |
| Average life expectancy at birth, years  | 83.0    | 79.4    |