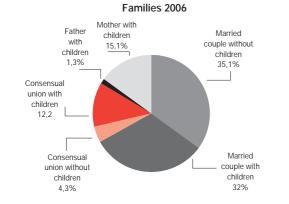

,576 |
| 0–14 years, %                            | 21      | 21      |
| 15–64 years, %                           | 66      | 68      |
| 65 and older, %                          | 13      | 10      |
| Life births                              | 2,157   | 2,258   |
| Total fertility rate                     | 2.1     |         |
| Mean age of mothers/fathers, first child | 26.4    | 30.4    |
| Mean age of spouses, first marriage      | 31.7    | 33.7    |
| Deaths total                             | 944     | 959     |
| Deaths per 1,000 population              | 6.3     | 6.42    |
| Infant mortality                         | 1.4     | 1.3     |
| Average life expectancy at birth, years  | 83.0    | 79.4    |

#### Parents in paid maternity/paternity leave by birthyear of child 2006







# Education

Students at tertiary level in Iceland and abroad 1980-2006



## Graduations at tertiary level 2005/2006



Labour Market



#### Labour market 2007

| Labour force, number<br>Percent division of labour force<br>Economic activity rate 16-74 years, %<br>Percent of employed, 16-74 years, %<br>Percent of employed full-time<br>(35+ hours per week), %<br>Percent of employed part-time | 82,600<br>46 | 98,800     |
|---------------------------------------------------------------------------------------------------------------------------------------------------------------------------------------------------------------------------------------|--------------|------------|
| Economic activity rate 16-74 years, %<br>Percent of employed, 16-74 years, %<br>Percent of employed full-ti