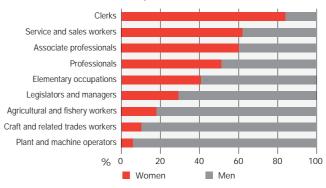

rking hours per week                                                                                                                                                                                                        | 36           | 47         |
| Average working hours per week, full-time                                                                                                                                                                                             | 42           | 49         |
| Rate of unemployment, %                                                                                                                                                                                                               | 2.3          | 2.3        |



#### Occupations 2007