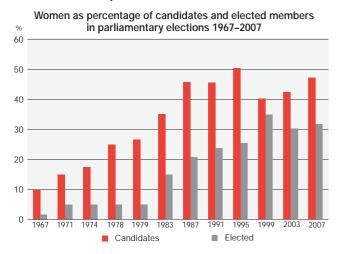

## Influence and power





#### Positions of influence



## Income and wages



#### Regular monthly salaries of FT employees in the private sector 2006





www.statice.is

# Women and Men in Iceland 2008

# Population



#### Population 2006

|                                          | Women   | Men     |
|------------------------------------------|---------|---------|
| Population 31 December                   | 151,096 | 156,576 |
| 0–14 years, %                            | 21      | 21      |
| 15–64 years, %                           | 66      | 68      |
| 65 and older, %                          | 13      | 10      |
| Life births                              | 2,157   | 2,258   |
| Total fertility rate                     | 2.1     |         |
| Mean age of mothers/fathers, first child | 26.4    | 30