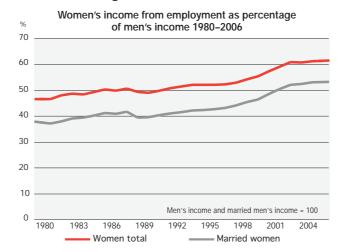

## Income and wages

#### Regular monthly salaries of FT employees in the private sector 2006

www.statice.is