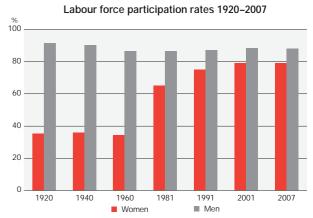

#### Labour market 2007

| Labour force, number<br>Percent division of labour force<br>Economic activity rate 16-74 years, %<br>Percent of employed, 16-74 years, %<br>Percent of employed full-time<br>(35+ hours per week), %<br>Percent of employed part-time | 82,600<br>46 | 98,800     |
|---------------------------------------------------------------------------------------------------------------------------------------------------------------------------------------------------------------------------------------|--------------|------------|
| Economic activity rate 16-74 years, %<br>Percent of employed, 16-74 years, %<br>Percent of employed full-time<br>(35+ hours per week), %                                                                                              | 46           | <b>F</b> 4 |
| Percent of employed, 16-74 years, %<br>Percent of employed full-time<br>(35+ hours per week), %                                                                                                                                       |              | 54         |
| Percent of employed full-time<br>(35+ hours per week), %                                                                                                                                                                              | 79           | 88         |
| (35+ hours per week), %                                                                                                                                                                                                               | 77           | 86         |
|                                                                                                                                                                                                                                       |              |            |
| Percent of employed part-time                                                                                                                                                                                                         | 62           | 90         |
| r creent or employed part time                                                                                                                                                                                                        |              |            |
| (<35 hours per week), %                                                                                                                                                                                                               | 38           | 10         |
| Average working hours per week                                                                                                                                                                                                        | 36           | 47         |
| Average working hours per week, full-time                                                                                                                                                                                             | 42           | 49         |
| Rate of unemployment, %                                                                                                                                                                                                               | 2.3          | 2.3        |