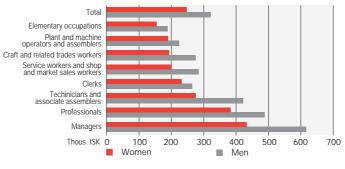

## Influence and power





#### Positions of influence



## Income and wages



#### Regular monthly salaries of FT employees in the private sector 2006





www.statice.is

# Women and Men in Iceland 2008

# Population



#### Population 2006

|                                          | Women   | Men     |
|------------------------------------------|---------|---------|
| Population 31 December                   | 151,096 | 156,576 |
| 0–14 years, %                            | 21      | 21      |
| 15–64 years, %                           | 66      | 68      |
| 65 and older, %                          | 13      | 10      |
| Life births                              | 2,157   | 2,258   |
| Total fertility rate                     | 2.1     |         |
| Mean age of mothers/fathers, first child | 26.4    | 30.4    |
| Mean age of spouses, first marriage      | 31.7    | 33.7    |
| Deaths total                             | 944     | 959