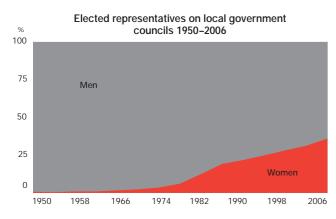

## Influence and power





#### Positions of influence



## Income and wages



#### Regular monthly salaries of FT employees in the private sector 2006





www.statice.is

# Women and Men in Iceland 2008

# Population



#### Population 2006

|                                          | Women   | Men     |
|------------------------------------------|---------|---------|
| Population 31 December                   | 151,096 | 156,576 |
| 0–14 years, %                            | 21      | 21      |
| 15–64 years, %                           | 66      | 68      |
| 65 and older, %                          | 13      | 10      |
| Life births                              | 2,157   | 2,258   |
| Total fertility rate                     | 2.1     |         |
| Mean age of mothers/fathers, first child | 26.4    | 30.4