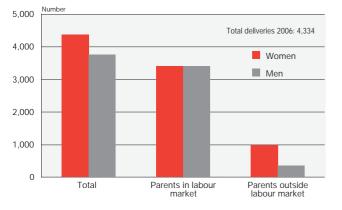

56,576 |
| 0–14 years, %                            | 21      | 21      |
| 15–64 years, %                           | 66      | 68      |
| 65 and older, %                          | 13      | 10      |
| Life births                              | 2,157   | 2,258   |
| Total fertility rate                     | 2.1     |         |
| Mean age of mothers/fathers, first child | 26.4    | 30.4    |
| Mean age of spouses, first marriage      | 31.7    | 33.7    |
| Deaths total                             | 944     | 959     |
| Deaths per 1,000 population              | 6.3     | 6.42    |
| Infant mortality                         | 1.4     | 1.3     |
| Average life expectancy at birth, years  | 83.0    | 79.4    |

#### Parents in paid maternity/paternity leave by birthyear of child 2006







# Education

Students at tertiary level in Iceland and abroad 1980-2006



## Graduations at tertiary level 2005/2006



Labour Market



#### Labour market 2007

| Labour force, number<br>Percent division of labour force<br>Economic activity rate 16-74 years, %<br>Percent of employed, 16-74 years, %<br>Percent of employed full-time<br>(35+ hours per week), %<br>Percent of employed part-time | 82,600<br>46 | 98,800     |
|---------------------------------------------------------------------------------------------------------------------------------------------------------------------------------------------------------------------------------------|--------------|------------|
| Economic activity rate 16-74 years, %<br>Percent of employed, 16-74 years, %<br>Percent of employed full-