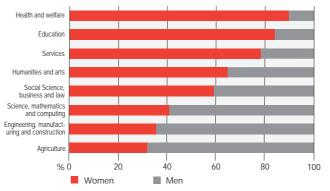

| 68      |
| 65 and older, %                          | 13      | 10      |
| Life births                              | 2,157   | 2,258   |
| Total fertility rate                     | 2.1     |         |
| Mean age of mothers/fathers, first child | 26.4    | 30.4    |
| Mean age of spouses, first marriage      | 31.7    | 33.7    |
| Deaths total                             | 944     | 959     |
| Deaths per 1,000 population              | 6.3     | 6.42    |
| Infant mortality                         | 1.4     | 1.3     |
| Average life expectancy at birth, years  | 83.0    | 79.4    |

#### Parents in paid maternity/paternity leave by birthyear of child 2006







# Education

Students at tertiary level in Iceland and abroad 1980-2006



## Graduations at tertiary level 2005/2006



Labour Market



#### Labour market 2007

| Labour force, number<br>Percent division of labour force<br>Economic activity rate 16-74 years, %<br>Percent of employed, 16-74 years, %<br>Percent of employed full-time<br>(35+ hours per week), %<br>Percent of employed part-time | 82,600<br>46 | 98,800     |
|---------------------------------------------------------------------------------------------------------------------------------------------------------------------------------------------------------------------------------------|--------------|------------|
| Economic activity rate 16-74 years, %<br>Percent of employed, 16-74 years, %<br>Percent of employed full-time<br>(35+ hours per week), %